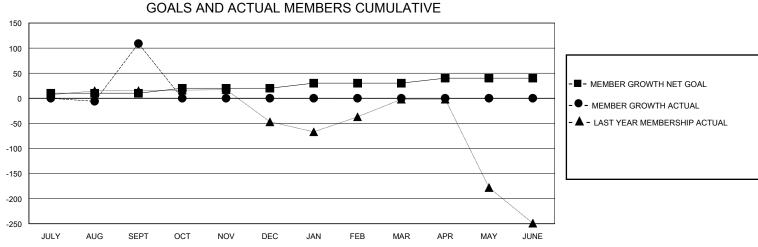

## District 321A1

Results as of: 9/30/2023

| GMT:                  | LOCATION INDIA |           |               |                       |                       |                         |                                                    |  |
|-----------------------|----------------|-----------|---------------|-----------------------|-----------------------|-------------------------|----------------------------------------------------|--|
|                       | Club           | s         |               | Members               |                       |                         |                                                    |  |
| RESULTS FOR 2023-2024 |                |           |               | RESULTS FOR 2023-2024 |                       |                         |                                                    |  |
| QUARTER               | NEW CLUB GOAL  | NEW CLUBS | DROPPED CLUBS | QUARTER MEMB          | ER GROWTH NET<br>GOAL | MEMBER GROWTH<br>ACTUAL | DROPPED<br>MEMBERS ACTUAL<br>(including transfers) |  |
| JULY/AUG/SEPT         | 1              | 7         | 0             | JULY/AUG/SEPT         | 10                    | 215                     | 98                                                 |  |
| OCT/NOV/DEC           | 0              | 0         | 0             | OCT/NOV/DEC           | 10                    | 0                       | 0                                                  |  |
| JAN/FEB/MAR           | 2              | 0         | 0             | JAN/FEB/MAR           | 10                    | 0                       | 0                                                  |  |
| APR/MAY/JUNE          | 1              | 0         | 0             | APR/MAY/JUNE          | 10                    | 0                       | 0                                                  |  |